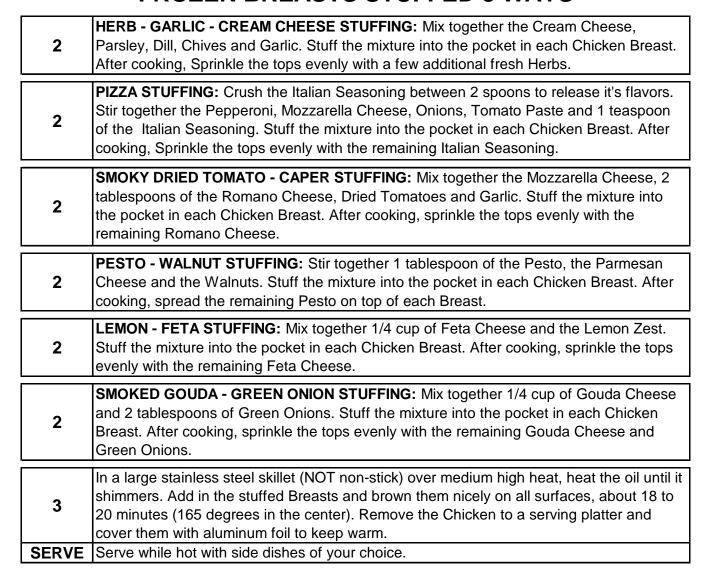

| in plastic wrap in OR 2) When you ge under cold wate Using a sharp k thickest part. Be chosen Filling in PIMENTO - CHI the Bacon, Pime Breast. After co stand until the C | the refrigerator to thaw.  It home, seal 4 Frozen Chicken Breast Halves in a ziper until completely thawed.  Inife, cut a large pocket in the side of each Chicken Breaing careful to NOT slice through to the opposite side. Into each pocket. Sprinkle the Chicken generously with EDDAR - BACON STUFFING: Mix together 1/4 cup of entos and Mayonnaise. Stuff the mixture into the pocket oking, Sprinkle the tops with the remaining Cheddar Clients. | lock bag and run east half in the Spoon 1/4 of the Salt and Pepper Cheddar Cheese, et in each Chicken heese and let them |  |  |  |

## FROZEN BREASTS STUFFED 8 WAYS